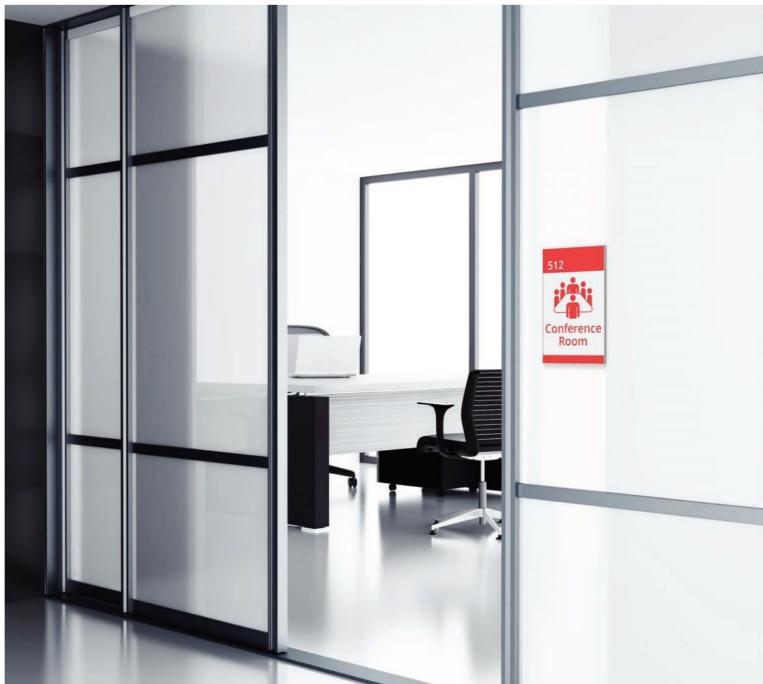

# Wall Frames

Vista Sharp offers 2 versions of wall mounted frames: A perimeter frame built from the same aluminum extrusion cut to 45°, and a frame that includes 2 end caps. Whatever your choice is, this series sharp and frameless look, makes it a perfect candidate to blend in with any commercial or business environment.

#### **Directories**

Wall directory signs are one of the best solutions for directional purposes and / or at-site entrances to increase visibility and orientation for hotels, schools, hospitals, shopping malls, office buildings, universities, airports, etc.
Installation and graphic changes in Vista Sharp directories are fast and easy.