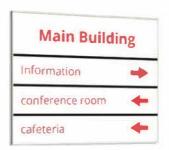

#### **Directories**

Wall directory signs are one of the best solutions for directional purposes and / or at-site entrances to increase visibility and orientation for hotels, schools, hospitals, shopping malls, office buildings, universities, airports, etc.
Installation and graphic changes in Vista Sharp directories are fast and easy.