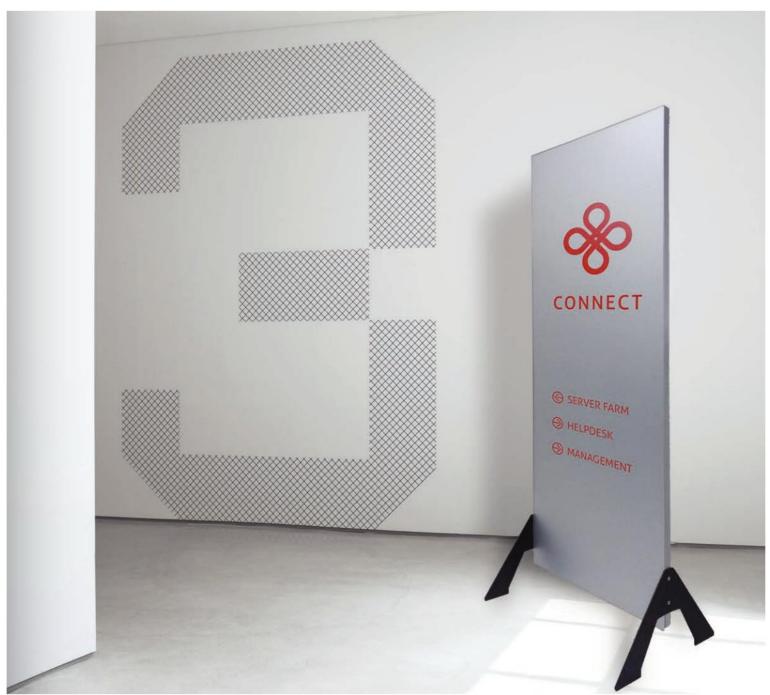

Pylon Signs
Vista Sharp double sided pylons are built from a whole, double sided frame, held upright by 2 designed, elegant legs. This elegant type of sign can accept several graphic substrates, including D-bond panels, Magnetic "papers" and more.

Its frameless look emphasizes the content of the graphics, which helps delivering the message clearly, making it a great choice for showrooms, lobbies, office buildings etc.