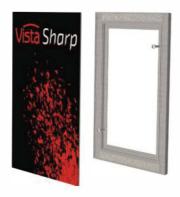

4-sided extrusion frame built from the same aluminum extrusion cut to a 45° angle.

This type of frame comes in the following sizes: A6, A5, A4, Letter, 11", A3, 14", 400, 420, 17", 500, 22", 600, 700, 800, 900, 1000mm, and the maximum recommended length for these signs is 1000mm.

# Wall Frames

Vista Sharp offers 2 versions of wall mounted frames: A perimeter frame built from the same aluminum extrusion cut to 45°, and a frame that includes 2 end caps. Whatever your choice is, this series sharp and frameless look, makes it a perfect candidate to blend in with any commercial or business environment.