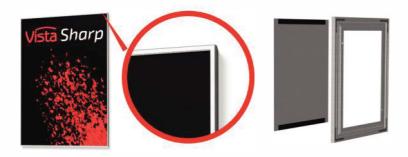

A frame built by 2 aluminum extrusions and 2 end caps (aluminum / plastic).

This type of frame comes in the following sizes: A7, A6, A5, A4, Letter, 11, A3, and the maximum recommended length for these signs is 420mm.

# Wall Frames

Vista Sharp offers 2 versions of wall mounted frames: A perimeter frame built from the same aluminum extrusion cut to 45°, and a frame that includes 2 end caps. Whatever your choice is, this series sharp and frameless look, makes it a perfect candidate to blend in with any commercial or business environment.