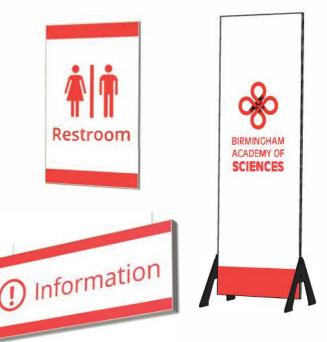

### Suspended Signs

Vista Sharp suspended signs are mostly applied as hallway wayfinding signs. The system is lightweight and available in a variety of sizes. With their frameless and sleek look Sharp suspended signs are ideal for any indoor specification.

## Flag Signs

Vista Sharp's double sided, projecting signs provide extra visibility thanks to their location on the wall and their clean frameless design.

They are very good at attracting the public's attention and ideal for displaying important directional or instructional information.

Pylon Signs
Vista Sharp double sided pylons are built from a whole, double sided frame, held upright by 2 designed, elegant legs. This elegant type of sign can accept several graphic substrates, including D-bond panels, Magnetic "papers" and more.