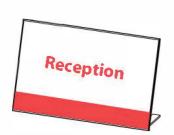

## **Table Stands**

Vista Sharp's table stands come in two versions, one that includes end caps, and another with a "Full frame" that includes a stylish aluminum extrusion (cut to a 45 angle). This type of sign will be often used to hold any content relevant for counters, bars or tables such as title and name at a working station, instructions or special information.