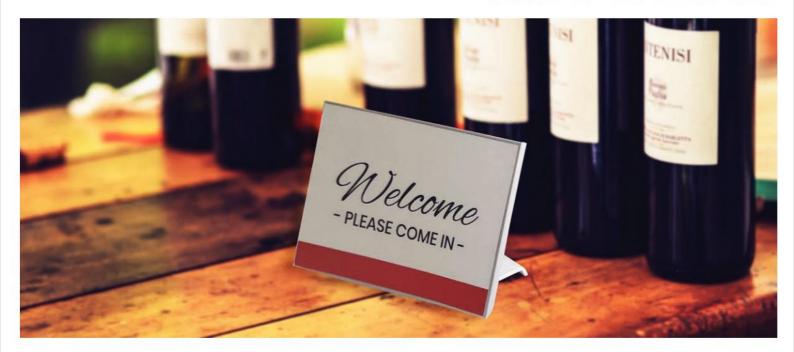

## **Table Stands**

Vista Sharp's table stands come in two versions, one that includes end caps, and another with a "Full frame" that includes a stylish aluminum extrusion (cut to a 45 angle). This type of sign will be often used to hold any content relevant for counters, bars or tables such as title and name at a working station, instructions or special information.