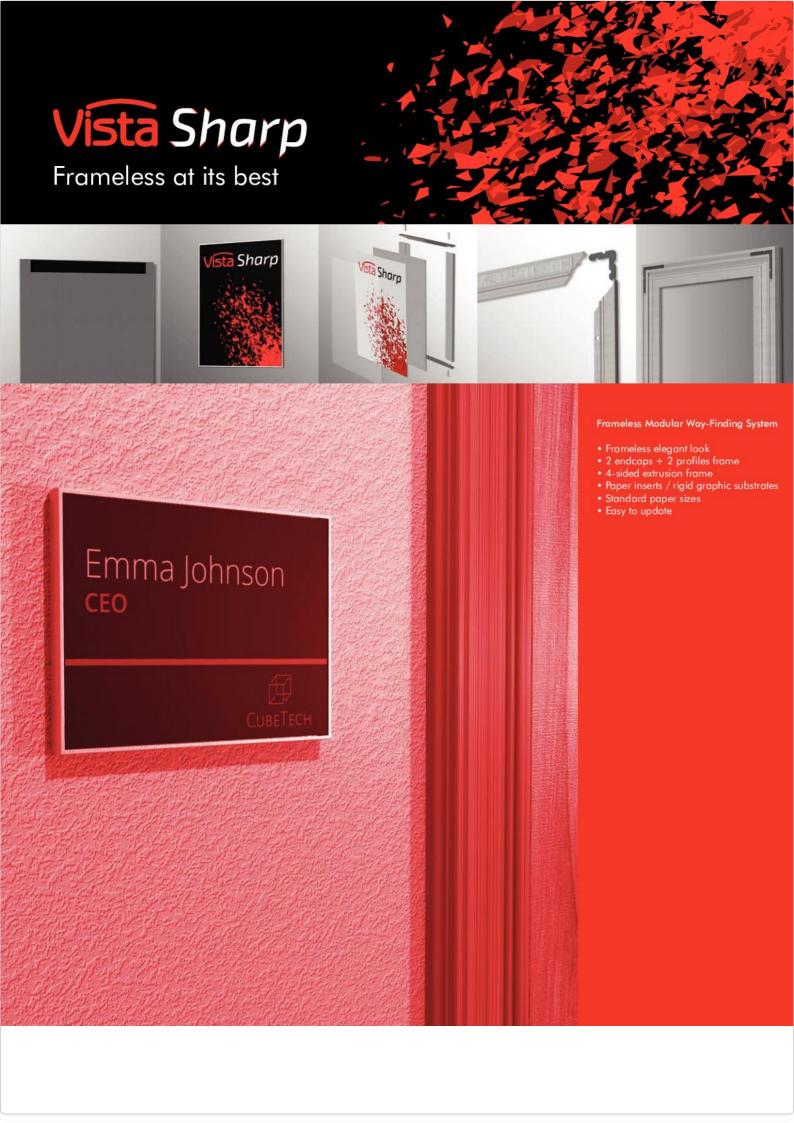

Vista Sharp is by far the most innovative flat, frameless and sleek looking indoor signage system.

It is ideal for any specification, for either small or large projects.

The system offers wall and door frames, directories, flag signs, suspended signs, table and pylon signs - so the entire space remains cohesive and elegant in its simplicity.

A sharp and frameless look makes it a perfect candidate to blend in with any commercial or business environment.

Vista Sharp offers two versions to the frames that are designed to display graphic content in two basic ways: paper graphic inserts, or rigid graphic substrates (such as D-Bond / X-Bond).

A frame built by 2 aluminum extrusions and 2 end caps (aluminum / plastic).

This type of frame comes in the following sizes: A7, A6, A5, A4, Letter, 11, A3, and the maximum recommended length for these signs is 420mm.

4-sided extrusion frame built from the same aluminum extrusion cut to a 45° angle.

This type of frame comes in the following sizes: A6, A5, A4, Letter, 11", A3, 14", 400, 420, 17", 500, 22", 600, 700, 800, 900, 1000mm, and the maximum recommended length for these signs is 1000mm.

Vista Sharp signs are very easy to update. Graphic changes are fast and easy.

Vista Sharp frames can be mounted on the wall using standard screws, double sided tape or silicone glue.

Vista's variety of signs, models, sizes and modularity are now enhanced by the new Vista Sharp.

# Wall Frames

Vista Sharp offers 2 versions of wall mounted frames: A perimeter frame built from the same aluminum extrusion cut to 45°, and a frame that includes 2 end caps. Whatever your choice is, this series sharp and frameless look, makes it a perfect candidate to blend in with any commercial or business environment.