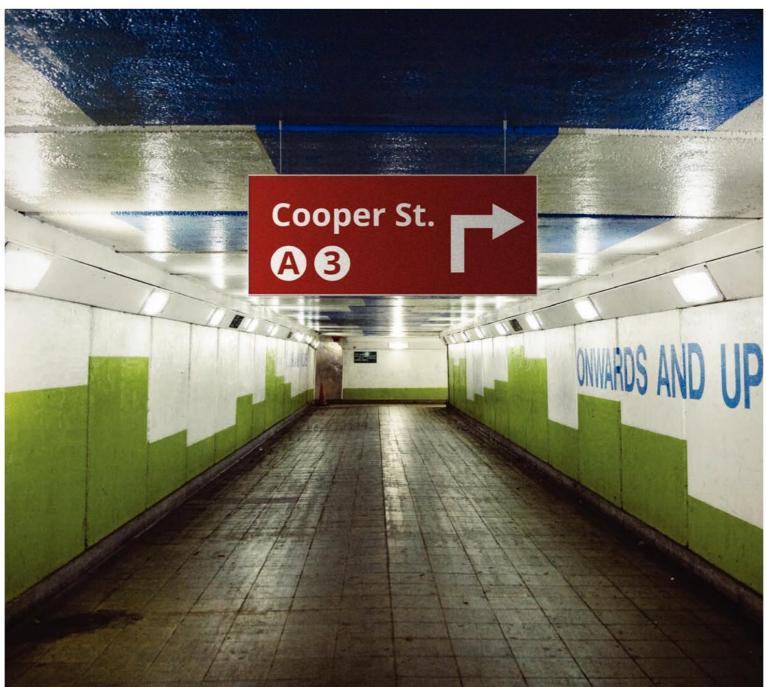

Suspended Signs

### Suspended Signs

Vista Sharp suspended signs are mostly applied as hallway wayfinding signs. The system is lightweight and available in a variety of sizes. With their frameless and sleek look Sharp suspended signs are ideal for any indoor specification.