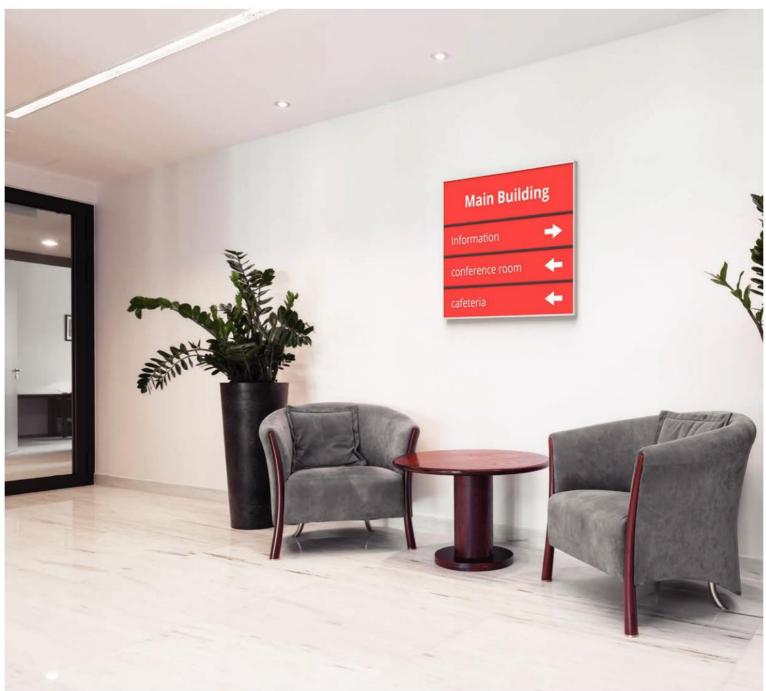

#### **Directories**

Wall directory signs are one of the best solutions for directional purposes and / or at-site entrances to increase visibility and orientation for hotels, schools, hospitals, shopping malls, office buildings, universities, airports, etc.
Installation and graphic changes in Vista Sharp directories are fast and easy.