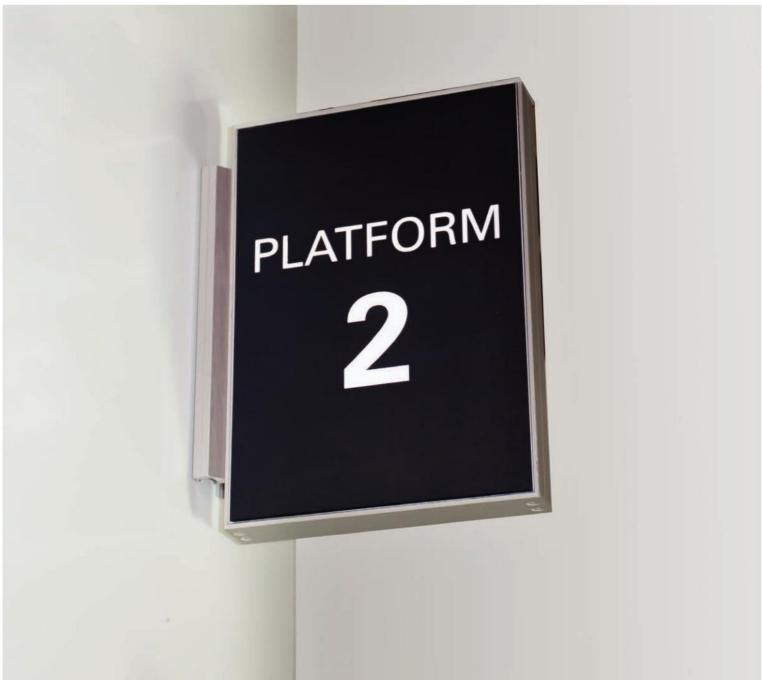

# Wall Frames

Vista Sharp offers 2 versions of wall mounted frames: A perimeter frame built from the same aluminum extrusion cut to 45°, and a frame that includes 2 end caps. Whatever your choice is, this series sharp and frameless look, makes it a perfect candidate to blend in with any commercial or business environment.