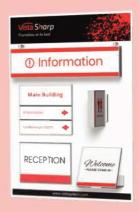

#### **Directories**

Wall directory signs are one of the best solutions for directional purposes and / or at-site entrances to increase visibility and orientation for hotels, schools, hospitals, shopping malls, office buildings, universities, airports, etc.
Installation and graphic changes in Vista Sharp directories are fast and easy.

### Suspended Signs

Vista Sharp suspended signs are mostly applied as hallway wayfinding signs. The system is lightweight and available in a variety of sizes. With their frameless and sleek look Sharp suspended signs are ideal for any indoor specification.

## Flag Signs

Vista Sharp's double sided, projecting signs provide extra visibility thanks to their location on the wall and their clean frameless design.

They are very good at attracting the public's attention and ideal for displaying important directional or instructional information.