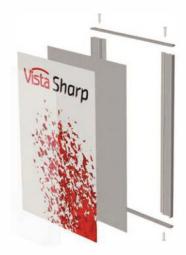

A sharp and frameless look makes it a perfect candidate to blend in with any commercial or business environment.

Vista Sharp offers two versions to the frames that are designed to display graphic content in two basic ways: paper graphic inserts, or rigid graphic substrates (such as D-Bond / X-Bond).

# Wall Frames

Vista Sharp offers 2 versions of wall mounted frames: A perimeter frame built from the same aluminum extrusion cut to 45°, and a frame that includes 2 end caps. Whatever your choice is, this series sharp and frameless look, makes it a perfect candidate to blend in with any commercial or business environment.