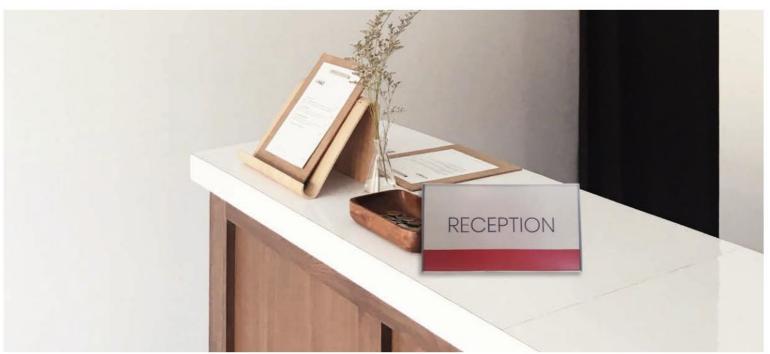

## **Table Stands**

Vista Sharp's table stands come in two versions, one that includes end caps, and another with a "Full frame" that includes a stylish aluminum extrusion (cut to a 45 angle). This type of sign will be often used to hold any content relevant for counters, bars or tables such as title and name at a working station, instructions or special information.